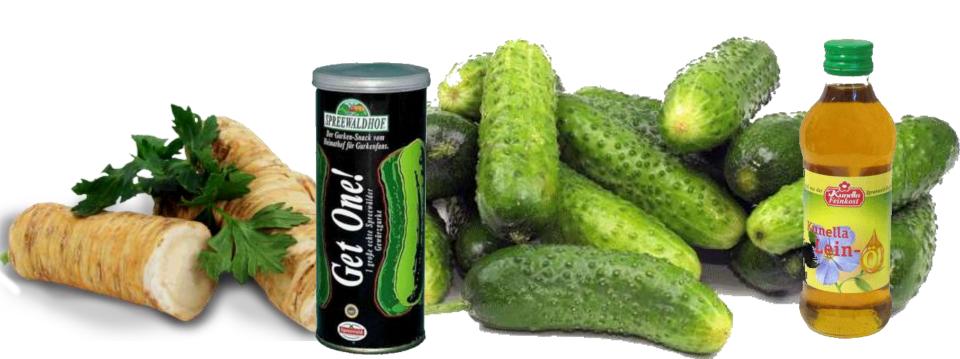

s:



## Background



- Recent trend: increased cooperation of multiple actors in governance (public/private/civil partnerships = cp³)
- Hypothesis: collaborative governance approaches better suited to address 'misfit' in governance
- Misfit = governance structures are spatially/temporally ill-aligned to the ecosystem/natural resources they are meant to govern
- Challenge: existing approaches diverse 

  not known what makes some succeed and others fail
- Aim: to understand roles of actors and their interaction + recommendations for improvements (→ Net-Map/SNA)

## The case study: biosphere reserve Spreewald





# The case study: some impressions





# The case study: water is everywhere





# The case study: even garbage collection is by boat





# The case study: local produce









# The case study: local crafts and traditional clothing







| ,Staubeirat' | ,Bürgerstiftung Kulturlandschaft Spreewald' |
|--------------|---------------------------------------------|
|              |                                             |
|              |                                             |
|              |                                             |
|              |                                             |
|              |                                             |
|              |                                             |
|              |                                             |
|              |                                             |
|              |                                             |
|              |