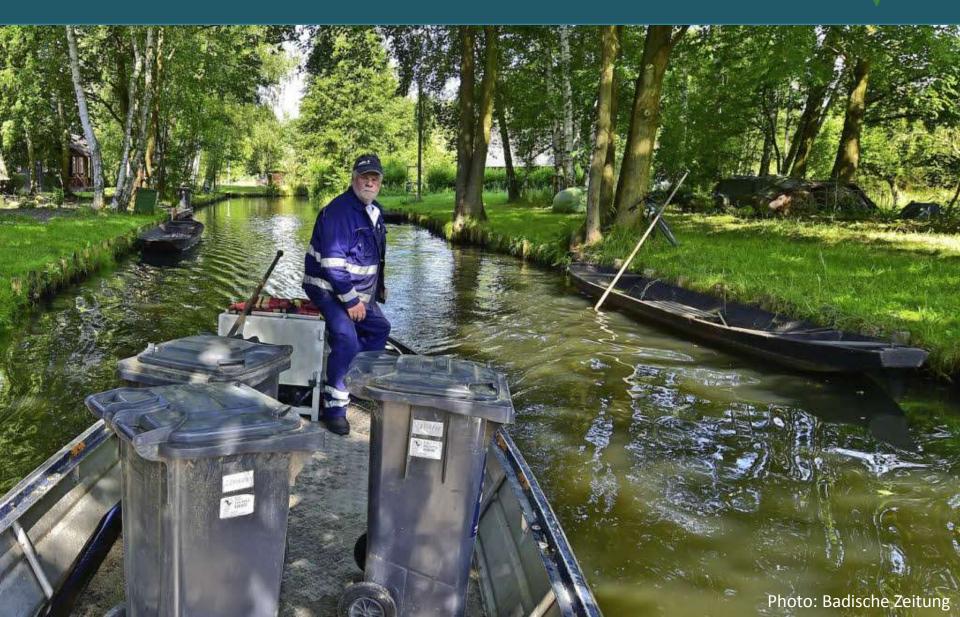

unding scheme:





cp³ national funders:



## Background



- Recent trend: increased cooperation of multiple actors in governance (public/private/civil partnerships = cp³)
- Hypothesis: collaborative governance approaches better suited to address 'misfit' in governance
- Misfit = governance structures are spatially/temporally ill-aligned to the ecosystem/natural resources they are meant to govern
- Challenge: existing approaches diverse 

  not known what makes some succeed and others fail
- Aim: to understand roles of actors and their interaction + recommendations for improvements (→ Net-Map/SNA)

## The case study: biosphere reserve Spreewald





# The case study: some impressions





# The case study: water is everywhere





# The case study: even garbage collection is by boat





# The case study: local produce









# The case study: local crafts and traditional clothing







| ,Staubeirat' | ,Bürgerstiftung Kulturlandschaft Spreewald' |
|--------------|---------------------------------------------|
|              |                                             |
|              |                                             |
|              |                                             |
|              |                                             |
|              |                                             |
|              |                                             |
|              |                                             |
|              |                                             |
|              |                                             |
|