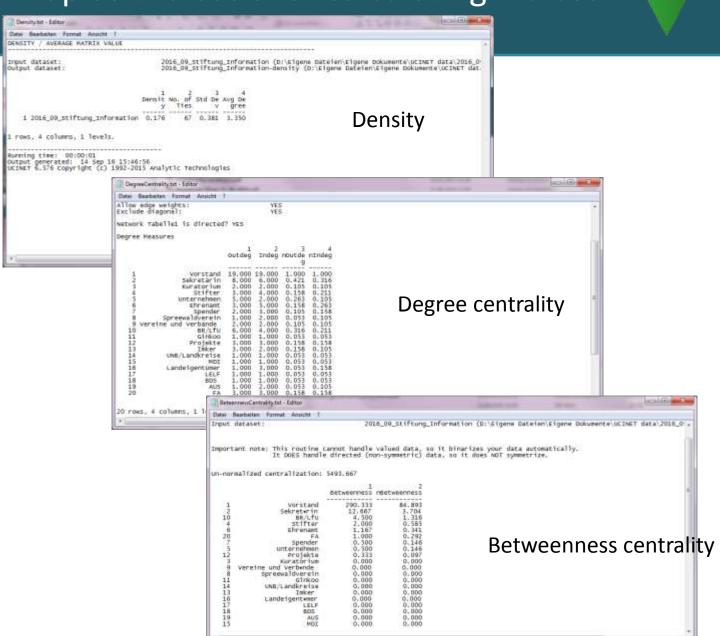

## Results: Net-Map transformed into a spreadsheet

| 'Bürgerstiftung' Information flow                                    | pur      | Mental Principles of | luratorum |              | natural, Universifingmetrier, Universitzer, externe Dendissuer | Everant, private Universities, Universities and Projektabens | Senifer, private Uniterations | multiplication, ELER, ELV | Verereund Verblinde | Ricigical environment of the | 9      | Hr.      |       | JABI LDS, OSL, SPSC Kommunent Landkreibe | Aftergrant aut, MD (fremerinisterum) | andagentamir |     | Bundewerband Deutschen Siffungen | Minnethmodistrium | Figure     |
|----------------------------------------------------------------------|----------|----------------------|-----------|--------------|----------------------------------------------------------------|--------------------------------------------------------------|-------------------------------|---------------------------|---------------------|------------------------------|--------|----------|-------|------------------------------------------|--------------------------------------|--------------|-----|----------------------------------|-------------------|------------|
| Anta                                                                 | Voordand | Sebra                | Rura      | Stre         | Unter                                                          | Bree                                                         | 30                            | Springs                   | Vere                | His.g.                       | Guitoo | Projekte | Imher | UNB                                      | WEL                                  | puer         | 481 | Виле                             | Allan             | The second |
| VON                                                                  |          |                      |           |              |                                                                |                                                              |                               |                           |                     |                              |        |          |       |                                          |                                      |              |     |                                  |                   |            |
| Vorstand                                                             | 0        | 1                    | 1         | 1            | 1                                                              | 1                                                            | _ i                           | 1                         | 1                   | 1                            | 1      | 1        | 1     | 1                                        |                                      | 1            |     |                                  | 1                 |            |
| Sekretárin: Frau Jukob                                               | 1        | (                    | 1         | 1            | 1                                                              | 1                                                            | 0                             | -0                        | 0                   | 1                            | 0      | 0        | .1    | 0                                        | . 0                                  | .1           | 0   | 0                                |                   |            |
| Curatorium                                                           | -1       | 1                    | 0         | 0            | 0                                                              | .0                                                           | - 0                           | - 0                       | 0                   | 0                            | .0     | - 0      | 0     | 0                                        | 0                                    | 0            | - 0 | 0                                |                   |            |
| Rifter                                                               | 1        | 1                    | 0         | 0            |                                                                |                                                              | 0                             | - 0                       | 1                   | 0                            | 0      | 0        | -0    | 0                                        |                                      | 0            |     | -                                | _                 |            |
| Internehmen, Unterauftragnehmer, Unterstützer, externe Dienstielster | -1       | -                    | -         | -            | -                                                              |                                                              | 1                             | 0                         | 0                   | 0                            | 0      | 0        | 0     | 0                                        | -                                    | 1            | 0   | _                                | -                 | -          |
| Bremamt, private Unterstützer, Unterstützer auf Projektebene         | -1       | 1                    | 0         | -            | -                                                              | 0                                                            | 0                             | 0                         | 0                   | 0                            | Û      | 1        | 0     | 0                                        | -                                    | Û            | 0   | -0                               | _                 | -          |
| pender, private Unterstützer                                         | 1        | -                    | 4         | 40000        | -                                                              | <b>B</b> irmin                                               |                               | Promise and               | -0                  | .0                           | 0      | 0        | 0     | - 0                                      |                                      | - 0          | -   |                                  | -                 | •          |
| Spreeweldverein, ELER, EU                                            | 1        | -                    | -         | -            | -                                                              |                                                              | _                             | -                         | -0                  | 0                            | 0      | 0        | -0    | 0                                        | -                                    | -            | -   | _                                | _                 | •          |
| Vereine and Verblinde                                                | 1        | -                    |           | -            | -                                                              | -                                                            | -                             | _                         | -0                  | 0                            | 0      | 0        | Ð     | -0                                       | -                                    | 0            | _   | -                                | -                 | •          |
| Hospharenneservat, LfU                                               | - 1      | -                    | -         | -            | -                                                              | _                                                            | 0                             |                           | 0                   | 0                            | -      | 1        | D     | 0                                        | -                                    | 0            | _   | -                                | _                 | -          |
| inkoo                                                                | 1        | - (                  | -         | -            | -                                                              | _                                                            | _                             | _                         | - 0                 | 0                            | 0      | 0        | 0     | - 0                                      | 0                                    | -0           | _   | _                                | _                 | •          |
| hojekte                                                              | 1        | -                    | -         | -            | -                                                              | -                                                            | 0                             | D                         | 0                   | - 1                          | 0      | 0        | 0     | 0                                        | - 6                                  | . 0          | 0   | _                                | -                 | -          |
| mikey                                                                | 1        | -                    | in more   | \$40000      | gene                                                           |                                                              | -                             | 0                         | 0                   | -1                           | 0      | 0        | 0     | 0                                        | 0                                    | 0            | -   |                                  | potentia)         | •          |
| NB: LDS, OSL, SPN; Kommunen; Landkreise                              | -1       | - 0                  | -         | -            | -                                                              |                                                              | 0                             | -                         | 0                   | 0                            | 0      | 0        | -0    | 0                                        | _                                    | 0            | 0   | -                                | _                 | •          |
| Riftungsaufsicht, MOI (Innerministerium)                             | -1       | -                    | -         | -            | -                                                              | -                                                            | -                             |                           | 0                   | 0                            | 0      | - 0      | 0     | . 0                                      | 0                                    | 0            | _   | -                                |                   |            |
| andergentumer                                                        | - 1      | -                    | -         | -            | -                                                              | _                                                            | _                             | _                         | 0                   | -                            | 0      | 0        | 0     | 0                                        | -                                    | 0            | _   | _                                | _                 | •          |
| BU!                                                                  | 1        | (                    | 0         | 0            | 0                                                              | -                                                            | -                             | _                         | 0                   | 0                            | 0      | 0        | 0     | 0                                        | 0                                    | 0            |     | -                                | -                 | -          |
| Sundesverband Deutschen Stiftungen                                   | -1       | (                    | -         | and the same | -                                                              | Sections                                                     | 0                             | -0                        | 0                   | 0                            | .0     | 0        | -0    | 0                                        | 0                                    | 0            | 0   | -                                | -                 | ٠-         |
| Alitanz Chiweltstiftung                                              | 1.1      | 1 (                  | 0         | 0            | 0                                                              | 0                                                            | 0                             | 0                         | -0                  | - 0                          | . 0    | - 0      | . 0   | - 0                                      | - 0                                  | 0            | - 0 | 0                                | . 0               | L          |
| Inanzand                                                             | -        | -                    | D         | 1            | -                                                              | Section 2                                                    | -                             | D                         | - 0                 | - 61                         | a      | 0        | D     | - 0                                      | . 0                                  | - 0          | Ð   | D                                | - 0               |            |

- -> Calculate SNA indices (e.g. UCINET):
- Density = Number of links divided by the number of nodes in the network
- Degree Centrality = Number of direct links an actor has (in- vs. outdegree)
- Betweenness centrality = Number of shortest paths from all nodes to all others that pass through that node

## Results: Net-Map as the basis for calculating indices