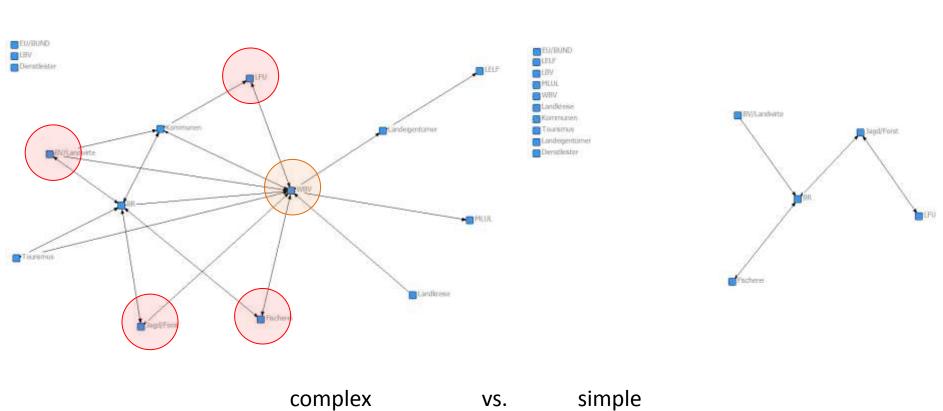

# Results: Net-Map visualized with NetDraw

## Results: Net-Map visualized with NetDraw

## **Results:** Net-Maps represent different perceptions

#### 'Staubeirat'

complex

vs. simple

Photos: Andreas Kubatzki