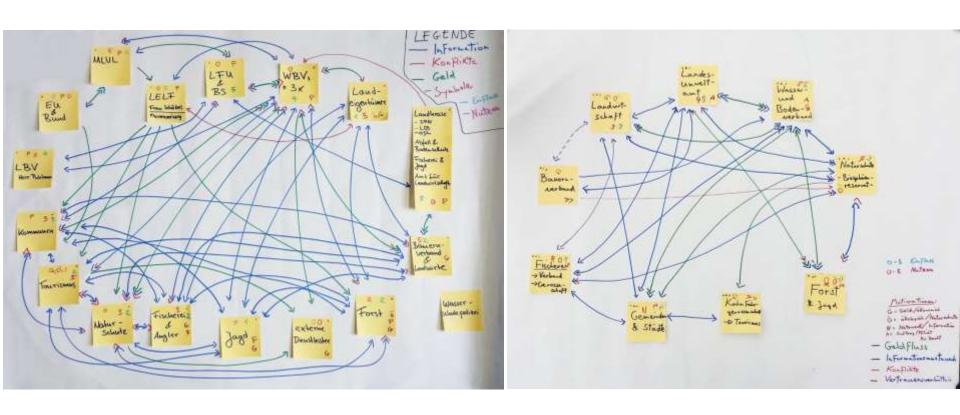

## **Results:** Net-Maps represent different perceptions

#### 'Staubeirat'

complex

vs. simple

Photos: Andreas Kubatzki

# Results: represent different perceptions

#### 'Staubeirat'

**Conflicts** 