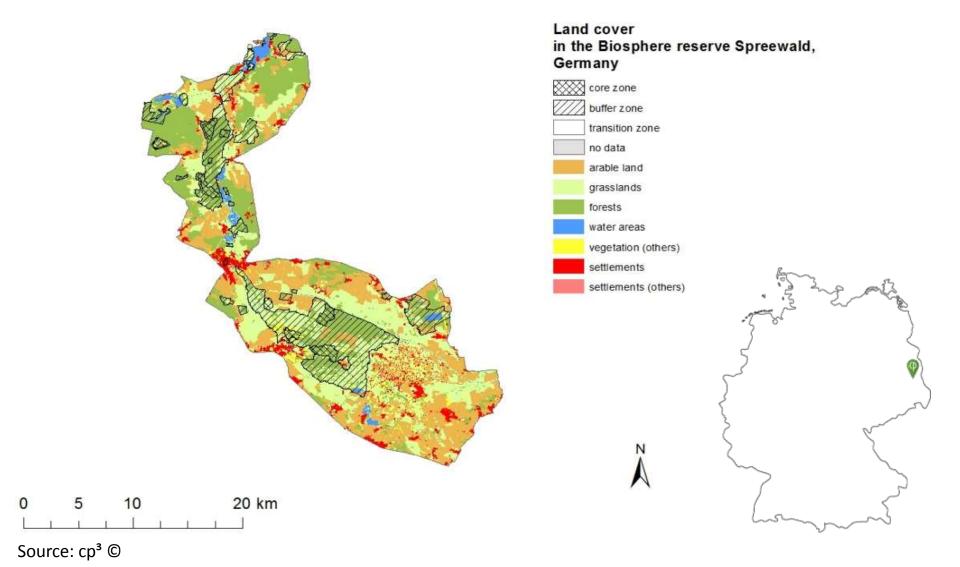

Germany

European Ecosystem Service Conference 'Helping Nature to Help Us', Antwerp, Belgium | September 19-23, 2016

cp3 partners:



cp³ funding scheme:





cp³ national funders:



## Background



- Recent trend: increased cooperation of multiple actors in governance (public/private/civil partnerships = cp³)
- Hypothesis: collaborative governance approaches better suited to address 'misfit' in governance
- Misfit = governance structures are spatially/temporally ill-aligned to the ecosystem/natural resources they are meant to govern
- Challenge: existing approaches diverse 

  not known what makes some succeed and others fail
- Aim: to understand roles of actors and their interaction + recommendations for improvements (→ Net-Map/SNA)

## The case study: biosphere reserve Spreewald





# The case study: some impressions





# The case study: water is everywhere





# The case study: even garbage collection is by boat





# The case study: local produce









# The case study: local crafts and traditional clothing







| ,Staubeirat' | ,Bürgerstiftung Kulturlandschaft Spreewald' |
|--------------|---------------------------------------------|
|              |                                             |
|              |                                             |
|              |                                             |
|              |                                             |
|              |                                             |
|              |                                             |
|              |