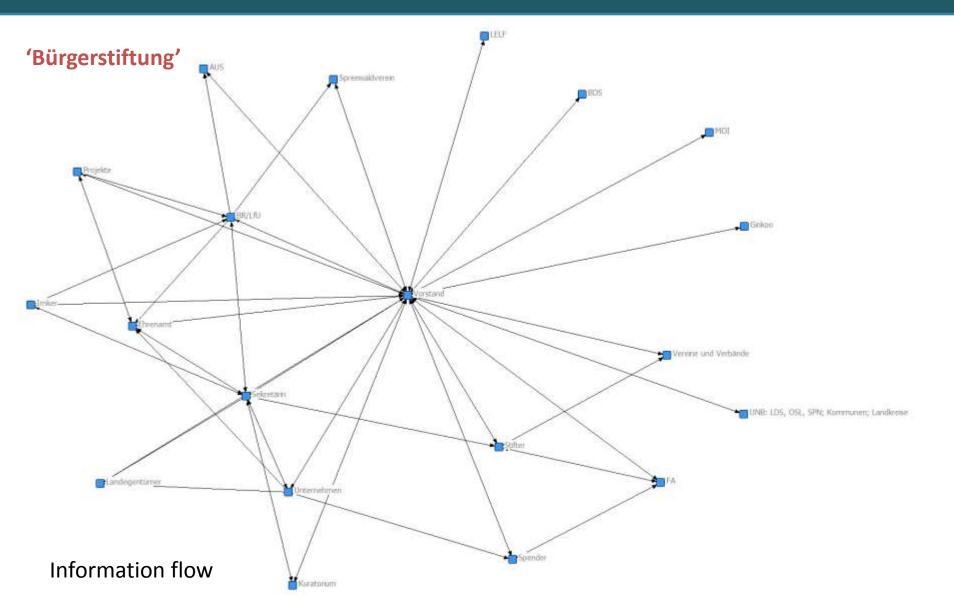

# Results: Net-Map visualized with NetDraw

## Results: Net-Map visualized with NetDraw