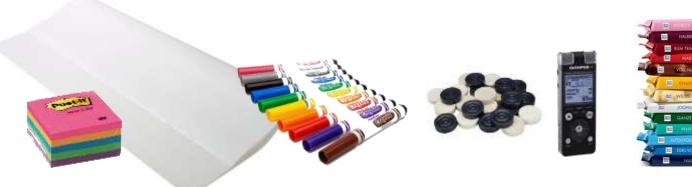

#### **Preparing interviews:**

- 1. Develop interview guidelines
- 2. Organize pre-testing
- 3. Compile list of potential interviewees
- 4. Schedule interviews and figure out travel logistics
- Prepare materials (large sheets, post-its, color markers, stones, audio-recorder, presents)