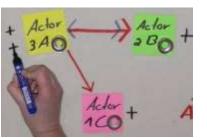

## **Results:** Net-Maps represent different perceptions

#### 'Staubeirat'

complex

vs. simple

Photos: Andreas Kubatzki

# Results: represent different perceptions

#### 'Staubeirat'

**Conflicts** 