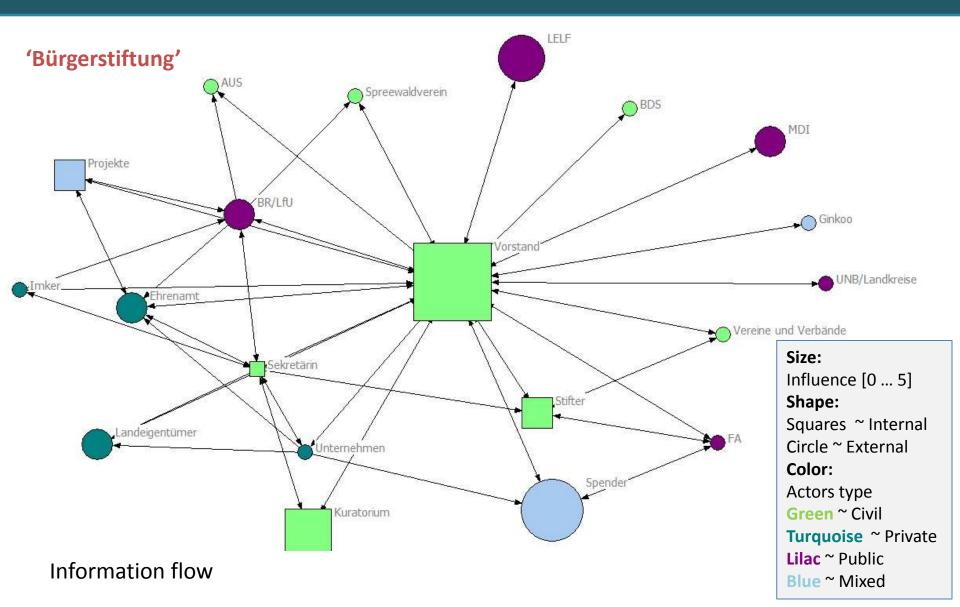

# Results: Net-Map visualized with NetDraw

## Results: Net-Map visualized with NetDraw