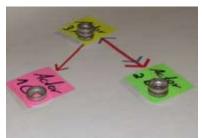

## **Results:** Net-Maps represent different perceptions

#### 'Staubeirat'

complex

vs. simple

Photos: Andreas Kubatzki

# Results: represent different perceptions

#### 'Staubeirat'

**Conflicts** 